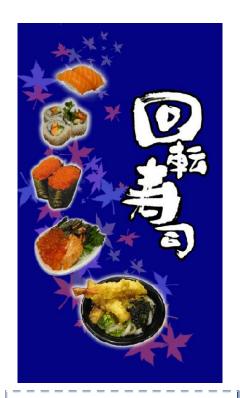

# Enjoy Family Fun Nights & Support Your School

Come in and support

### MARK TWAIN Elementary 5th Graders!

Present this flyer and we will donate 15% of our proceeds from 4:00 pm - 7:30 pm back to your school.

Valid only during the month of November, Saturdays 2011 at Sushi Mojo Bellevue.