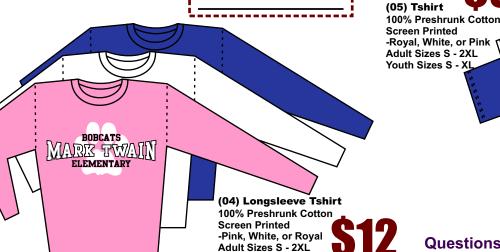

NAME PHONE # GRADE/TEACHER Order by Sept 16 for Oct 10 Delivery (01) Hooded Sweatshirt 50/50 Poly Blend (02) Sweatpants Screen Printed (03) Car Magnet 50/50 Poly Blend -White, Kelly, Royal, Graphite, or Pink Screen Printed 5.6" X 5.4" Adult Sizes S - 2XL Adult Sizes S - 2XL -Grey or Royal -White, Kelly, Royal, Grey, or Pink Youth Sizes S - XL Youth Sizes S - XL 0