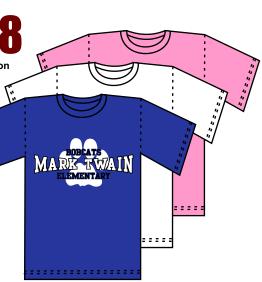

NAME PHONE # GRADE/TEACHER Order by Sept 16 for Oct 10 Delivery (01) Hooded Sweatshirt 50/50 Poly Blend (02) Sweatpants Screen Printed (03) Car Magnet 50/50 Poly Blend -White, Kelly, Royal, Graphite, or Pink Screen Printed 5.6" X 5.4" Adult Sizes S - 2XL Adult Sizes S - 2XL -Grey or Royal -White, Kelly, Royal, Grey, or Pink Youth Sizes S - XL Youth Sizes S - XL 0