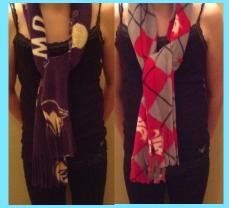

A. Loom Band Bracelets \$1 single or \$2 double/fishtail

**B. Paperweights** \$3.00 (3 styles)

C. Candle Votive \$3.00

D. Decorative Plaque \$6.00 (2 styles)

E. Fleece Scarf \$5.00 / (5 styles - UW, WSU shown)