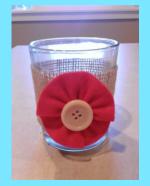

A. Loom Band Bracelets \$1 single or \$2 double/fishtail

**B. Paperweights** \$3.00 (3 styles)

C. Candle Votive \$3.00

D. Decorative Plaque \$6.00 (2 styles)

E. Fleece Scarf \$5.00 / (5 styles - UW, WSU shown)