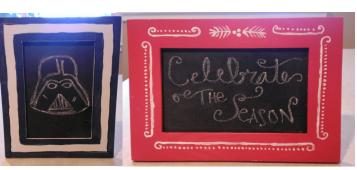

A. Loom Band Bracelets \$1 single or \$2 double/fishtail



**B. Paperweights** \$3.00 (3 styles)



C. Candle Votive \$3.00



D. Decorative Plaque \$6.00 (2 styles)



E. Fleece Scarf \$5.00 / (5 styles - UW, WSU shown)

Can't attend? Items A-E are available for purchase as a "TO GO" kit.

"TO GO" kits are for PICK UP ONLY at the Craft Fair or on Mon, Dec 9th in the school office. Kits left after Dec 9th may be donated.

Other crafts are not available "TO GO" due to the materials involved.



Glass Ornament \$2.00 (2 styles)



Cookie Jar \$5.00



Personal Cork Bulletin Board \$5.00



Washi Tape Journal or Box \$3.00 (journal & box sold separately)



Chalk Board \$3.00 (red or white)