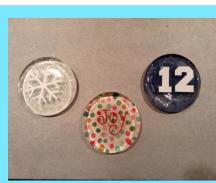

A. Loom Band Bracelets \$1 single or \$2 double/fishtail

**B. Paperweights** \$3.00 (3 styles)

C. Candle Votive \$3.00

D. Decorative Plaque \$6.00 (2 styles)

E. Fleece Scarf \$5.00 / (5 styles - UW, WSU shown)