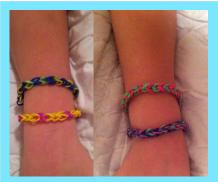

A. Loom Band Bracelets \$1 single or \$2 double/fishtail

**B. Paperweights** \$3.00 (3 styles)

C. Candle Votive \$3.00

D. Decorative Plaque \$6.00 (2 styles)

E. Fleece Scarf \$5.00 / (5 styles - UW, WSU shown)