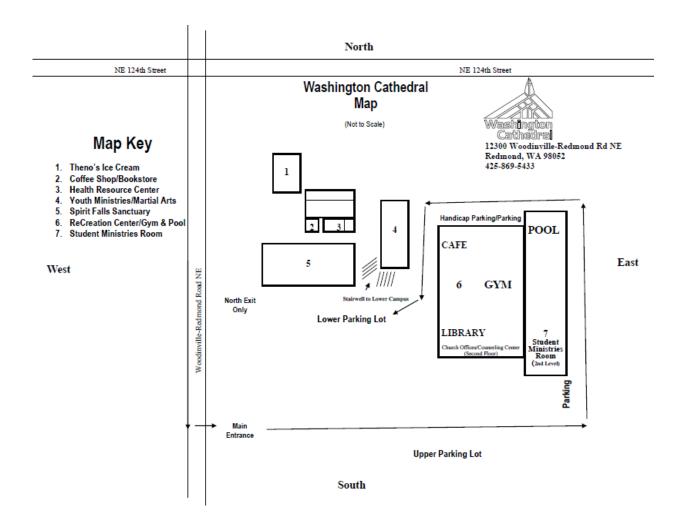

Directions to the Spirit Falls Sanctuary at Washington Cathedral:

The Washington Cathedral is located at **12300 Woodinville Redmond Road** 

The program begins at 10 AM in Washington Cathedral's Spirit Falls Sanctuary. Please plan to arrive 15 minutes early to negotiate the parking and so we can begin on time.

The entrance to the parking lot is located off of Woodinville-Redmond Road and is marked by a large electronic sign that will say "Denise Pope" on it. This entrance is mid-way up the hill South of the facility.

You will enter the lot from the top main entrance and be routed to the back of that lot and then down behind the main building. (note arrows on map)

Please park anywhere in the upper or lower lots. There is handicap accessible parking as well, should you require it.

The lecture will be held in the "Spirit Falls Sanctuary" #5 as shown on the map.