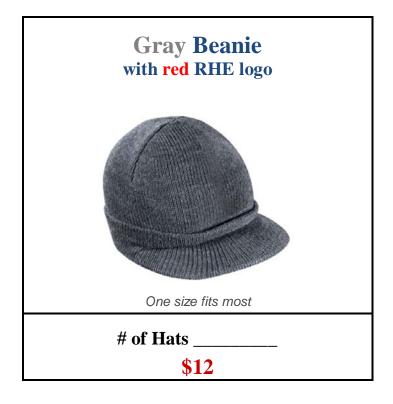

as last year) **T-shirts Hooded Sweatshirts** youth youth \$23 \$12 XLXS L XLXS M M **T-shirts Hooded Sweatshirts** adult adult \$12 \$23 XS M L XL XS S M L XL

Gray zip-down Hoodie or Gray crew neck Sweatshirt with red collegiate logo



| Crew Neck Sweatshirt  youth \$23 | Zip-down Hoodie  youth  \$30 |  |  |  |  |
|----------------------------------|------------------------------|--|--|--|--|
| XS S M L XL                      | XS S M L XL                  |  |  |  |  |
| Crew Neck Sweatshirt             | Zip-down Hoodie              |  |  |  |  |
| adult                            | adult                        |  |  |  |  |
| <b>\$23</b>                      | \$30                         |  |  |  |  |
| XS S M L XL                      | XS S M L XL                  |  |  |  |  |







Total # of items (Front & Back): \_\_\_\_\_ Total amount owed: \$\_\_\_\_