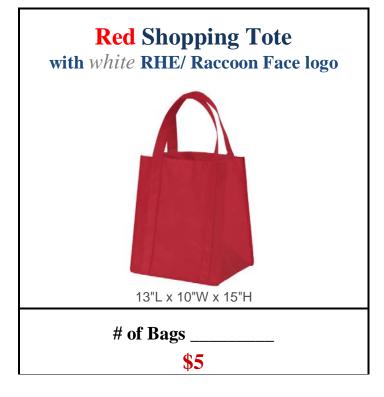

ast year) **T-shirts Hooded Sweatshirts** youth youth \$23 \$12 XLXS L XLXS M M **T-shirts Hooded Sweatshirts** adult adult \$12 \$23 XS M L XL XS S M L XL

Gray zip-down Hoodie or Gray crew neck Sweatshirt with red collegiate logo



| Crew Neck Sweatshirt  youth \$23 | Zip-down Hoodie  youth  \$30 |  |  |  |  |
|----------------------------------|------------------------------|--|--|--|--|
| XS S M L XL                      | XS S M L XL                  |  |  |  |  |
| Crew Neck Sweatshirt             | Zip-down Hoodie              |  |  |  |  |
| adult                            | adult                        |  |  |  |  |
| <b>\$23</b>                      | \$30                         |  |  |  |  |
| XS S M L XL                      | XS S M L XL                  |  |  |  |  |







Total # of items (Front & Back): \_\_\_\_\_ Total amount owed: \$\_\_\_\_