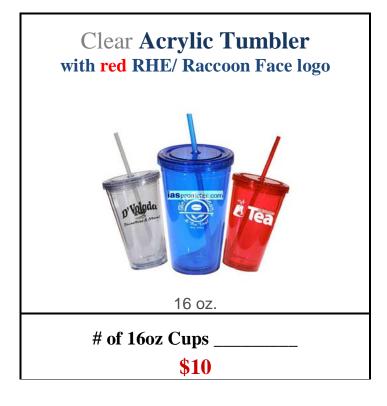

last year) **T-shirts Hooded Sweatshirts** youth youth \$23 \$12 XLXS L XLXS M M **T-shirts Hooded Sweatshirts** adult adult \$12 \$23 XS M L XL XS S M L XL

Gray zip-down Hoodie or Gray crew neck Sweatshirt with red collegiate logo



| Crew Neck Sweatshirt  youth \$23 | Zip-down Hoodie  youth  \$30 |  |  |  |  |
|----------------------------------|------------------------------|--|--|--|--|
| XS S M L XL                      | XS S M L XL                  |  |  |  |  |
| Crew Neck Sweatshirt             | Zip-down Hoodie              |  |  |  |  |
| adult                            | adult                        |  |  |  |  |
| <b>\$23</b>                      | \$30                         |  |  |  |  |
| XS S M L XL                      | XS S M L XL                  |  |  |  |  |







Total # of items (Front & Back): \_\_\_\_\_ Total amount owed: \$\_\_\_\_