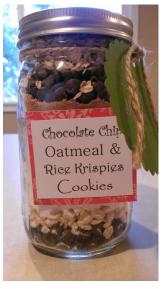

Glass Ornament \$2.00 (2 styles)

Cookie Jar \$5.00

Personal Cork Bulletin Board \$5.00

Washi Tape Journal or Box \$3.00 (journal & box sold separately)

Chalk Board \$3.00 (red or white)