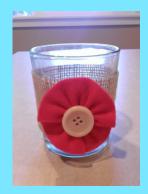

A. Loom Band Bracelets \$1 single or \$2 double/fishtail

B. Paperweights \$3.00 (3 styles)

C. Candle Votive

D. Decorative Plaque \$6.00 (2 styles)

**E. Fleece Scarf** \$5.00 / (5 styles - UW, WSU shown)

Can't attend? Items A-E are available for purchase as a "TO GO" kit.

Craft glue is NOT INCLUDED in the kit but can be purchased at <u>Ben Franklin Crafts & Frames</u> in Redmond and other craft stores.

Student: \_\_\_\_\_ Teacher: \_\_\_\_\_

| Email:                                                                              |                                              |     | Phone:       |       |                 |                                                                                           |  |  |
|-------------------------------------------------------------------------------------|----------------------------------------------|-----|--------------|-------|-----------------|-------------------------------------------------------------------------------------------|--|--|
|                                                                                     |                                              | Qty | Price        | Total |                 | ICOMPLETE, STYLE CHOICES<br>L BE SELECTED AT RANDOM                                       |  |  |
| A.                                                                                  | Loom Band Bracelet -<br>Double/Fishtail ONLY |     | \$2.00       |       |                 | Assorted colors                                                                           |  |  |
| В.                                                                                  | Paperweight                                  |     | \$3.00       |       | Circle choices: | Qty:       "12"         Qty:       "Joy"         Qty:       Snowflake                     |  |  |
| C.                                                                                  | Candle Votive                                |     | \$3.00       |       |                 |                                                                                           |  |  |
| D.                                                                                  | Decorative Plaque                            |     | \$6.00       |       | Circle choices: | Qty: "12" Qty: "Believe" phrase                                                           |  |  |
| E.                                                                                  | Fleece Scarf                                 |     | \$5.00       |       | Circle choices: | Qty:CamouflageQty:HuskiesQty:CougarsQty:Zebra printQty:Peace signs                        |  |  |
| Questions about TO GO kit orders? Contact Julie Tribolet at julietrib@clearwire.net |                                              |     | Total<br>Due | \$    |                 | Please make checks payable to:  Mark Twain PTSA  \$20 fee will be assessed to NSF checks. |  |  |