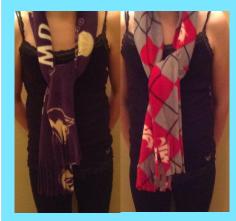

A. Loom Band Bracelets \$1 single or \$2 double/fishtail

B. Paperweights \$3.00 (3 styles)

C. Candle Votive

D. Decorative Plaque \$6.00 (2 styles)

**E. Fleece Scarf** \$5.00 / (5 styles - UW, WSU shown)

Can't attend? Items A-E are available for purchase as a "TO GO" kit.