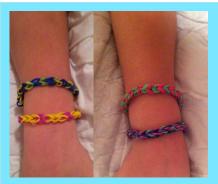

A. Loom Band Bracelets \$1 single or \$2 double/fishtail

B. Paperweights \$3.00 (3 styles)

C. Candle Votive

D. Decorative Plaque \$6.00 (2 styles)

**E. Fleece Scarf** \$5.00 / (5 styles - UW, WSU shown)

Can't attend? Items A-E are available for purchase as a "TO GO" kit.

Craft glue is NOT INCLUDED in the kit but can be purchased at <u>Ben Franklin Crafts & Frames</u> in Redmond and other craft stores.

Student: \_\_\_\_\_ Teacher: \_\_\_\_\_

| Email:                                                                              |                                              |     | Phone:       |       |                 |                                                                                           |  |  |
|-------------------------------------------------------------------------------------|----------------------------------------------|-----|--------------|-------|-----------------|-------------------------------------------------------------------------------------------|--|--|
|                                                                                     |                                              | Qty | Price        | Total |                 | ICOMPLETE, STYLE CHOICES<br>L BE SELECTED AT RANDOM                                       |  |  |
| A.                                                                                  | Loom Band Bracelet -<br>Double/Fishtail ONLY |     | \$2.00       |       |                 | Assorted colors                                                                           |  |  |
| В.                                                                                  | Paperweight                                  |     | \$3.00       |       | Circle choices: | Qty:       "12"         Qty:       "Joy"         Qty:       Snowflake                     |  |  |
| C.                                                                                  | Candle Votive                                |     | \$3.00       |       |                 |                                                                                           |  |  |
| D.                                                                                  | Decorative Plaque                            |     | \$6.00       |       | Circle choices: | Qty: "12" Qty: "Believe" phrase                                                           |  |  |
| E.                                                                                  | Fleece Scarf                                 |     | \$5.00       |       | Circle choices: | Qty:CamouflageQty:HuskiesQty:CougarsQty:Zebra printQty:Peace signs                        |  |  |
| Questions about TO GO kit orders? Contact Julie Tribolet at julietrib@clearwire.net |                                              |     | Total<br>Due | \$    |                 | Please make checks payable to:  Mark Twain PTSA  \$20 fee will be assessed to NSF checks. |  |  |