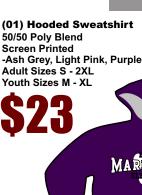

Marie Stant

GRADE/TEACHER

50/50 Poly Blend Screen Printed -Sapphire, Purple, Safety Pink, or Orange Adult Sizes S - 2XL (04) Longsleeve Tshirt Youth Sizes S - XL 50/50 Poly Blend

Screen Printed -Sapphire, Purple, Light Pink, Orange Adult Sizes S - 2XL Youth Sizes S - XL