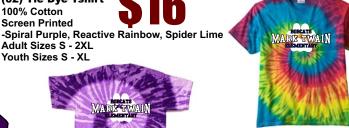

Order by Sept 17 for Oct 12 Delivery

(02) Tie Dye Tshirt 100% Cotton **Screen Printed** -Spiral Purple, Reactive Rainbow, Spider Lime Adult Sizes S - 2XL

**Embroidered** -Navy or Purple

Optional Add Last Name to Hoody